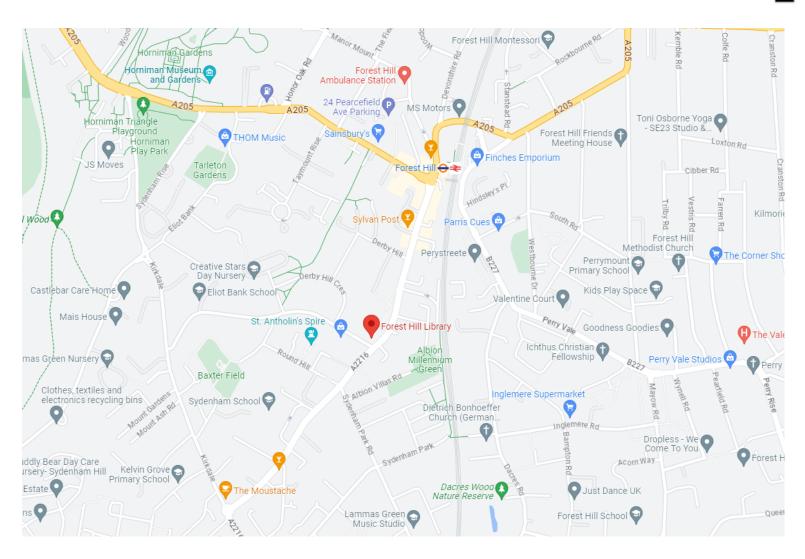

## **ADDRESS:**

V22 Forest Hill Library Dartmouth Road London SE23 3HZ

## TRANSPORT:

Overground/ Train: Forest Hill

(10 minute walk) Bus: 122, 176, 197

For more information email <a href="mailto:studioenquiries@v22collection.com">studioenquiries@v22collection.com</a>