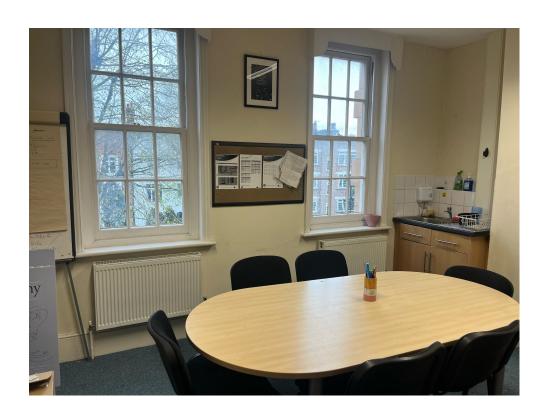

## V22 FOREST HILL LIBRARY: AVAILABILITY

| STUDIO | SQ FT | RATE £PCM | AVAILABLE  | DESCRIPTION                  |
|--------|-------|-----------|------------|------------------------------|
| FHL4   | 160   | £415      | 15/05/2023 | Second floor / Natural light |

Due to the Grade II listing on the building, the space is not suitable for messy practice but would suit desk based working. Community spaces are available to hire in the building as well as access to the wider V22 creative community. Renting a studio in this building supports the library services.