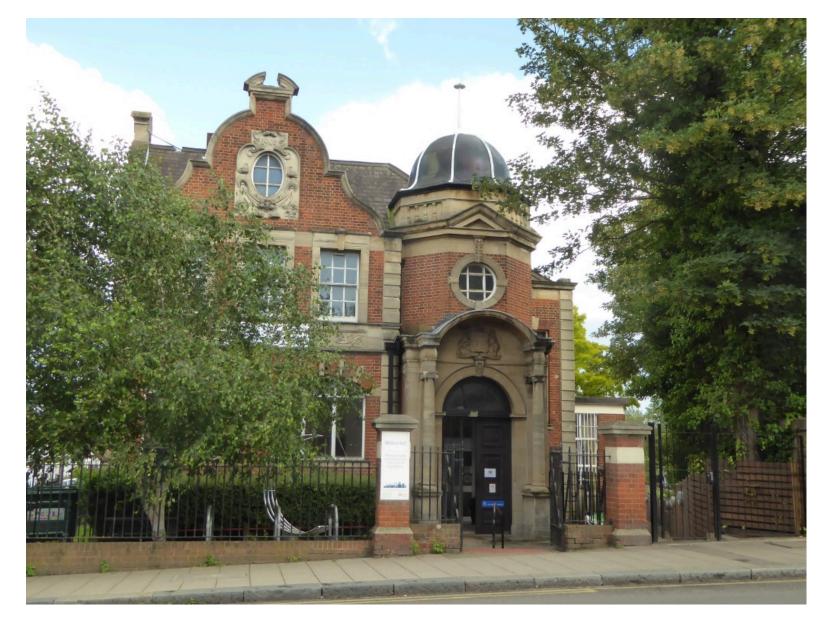

## V22 CROFTON PARK LIBRARY

v<sub>22</sub>

v<sub>22</sub>

۷<sub>2</sub>

CRO1.4

## V22 CROFTON PARK LIBRARY: AVAILABILITY

| STUDIO | ~ SQ FT | RATE £PCM | AVAILABLE | DESCRIPTION                  |
|--------|---------|-----------|-----------|------------------------------|
| CRO1.2 | 188     | £565      | Mid-April | Second Floor / Natural Light |
| CRO1.3 | 192     | £576      | Mid-April | Second Floor / Natural Light |
| CRO1.4 | 73      | £219      | Mid-April | Second Floor / Natural Light |