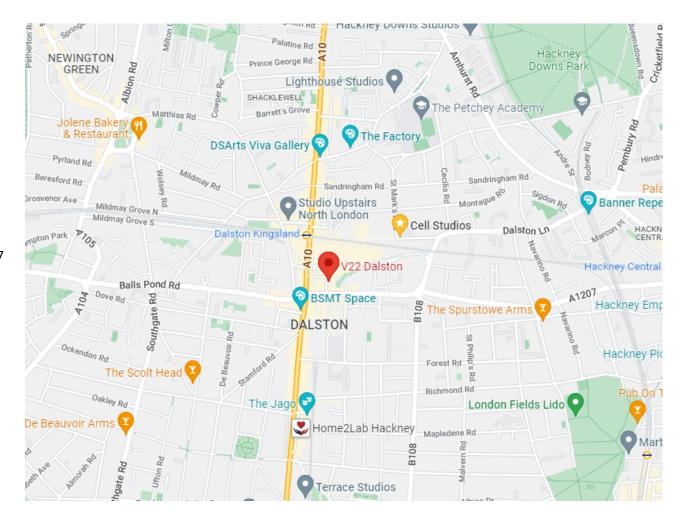

## **ADDRESS:**

V22 Ashwin St 10-16 Ashwin St London E8 3DL

## TRANSPORT:

Overground: Dalston Kingsland, Dalston Junction (3 minute walk)

Bus: 30, 38, 56, 67, 76, 149, 236, 242, 243, 27

For more information and to book a viewing register to our new website:

<u>v22.org</u>