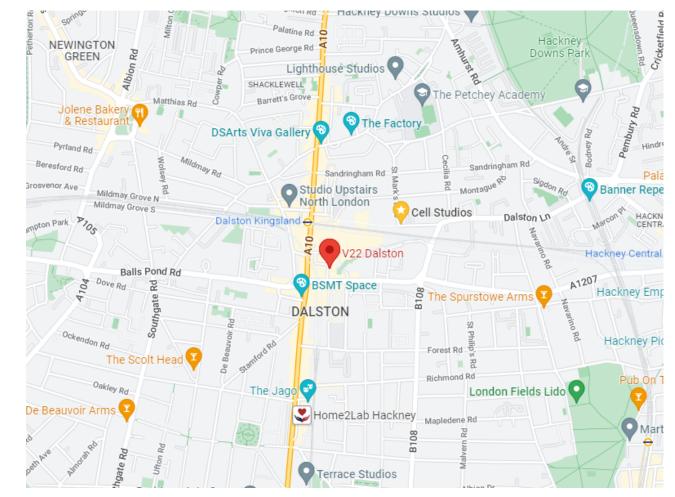

## ADDRESS:

V22 Ashwin St 10-16 Ashwin St London E8 3DL

## TRANSPORT:

Overground: Dalston Kingsland, Dalston Junction (3 minute walk)

Bus: 30, 38, 56, 67, 76, 149, 236, 242, 243, 277

For more information email <a href="mailto:studioenquiries@v22collection.com">studioenquiries@v22collection.com</a>