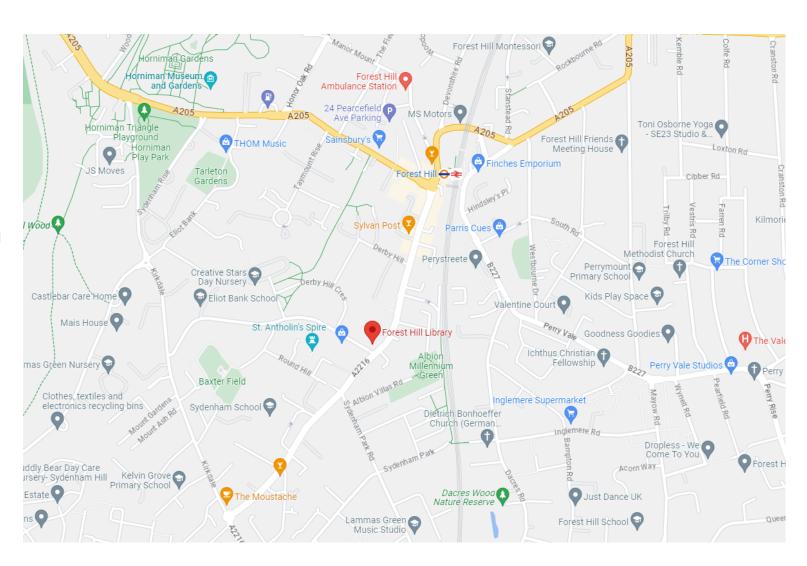

### **ADDRESS:**

V22 Forest Hill Library Dartmouth Road London SE23 3HZ

### TRANSPORT:

Overground/ Train: Forest Hill

(10 minute walk) Bus: 122, 176, 197