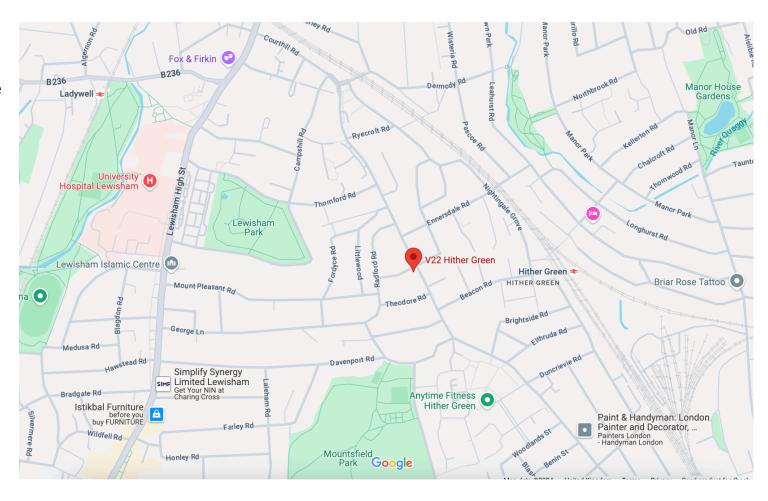

## **ADDRESS:**

V22 Hither Green Studios 174 - 176 Hither Green Lane London SE13 6QB

## TRANSPORT:

Train: Hither Green (8 minute walk)

Train: Ladywell (17 minute walk)

Bus: 181, 255

To see full availability and book a viewing register

at <u>v22.org</u>

For more information email

lettings@v22.org