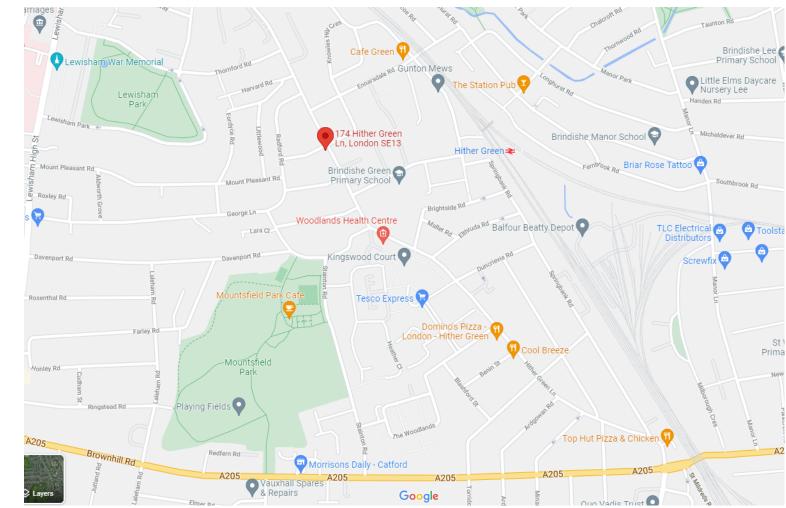

## ADDRESS:

V22 Hither Green 174 - 176 Hither Green Lane London SE13 6QB

## TRANSPORT:

Train: Hither Green (8 minute walk)

Train: Ladywell (17 minute walk)

Bus: 181, 255

For more information email

studioenquiries@v22collection.com