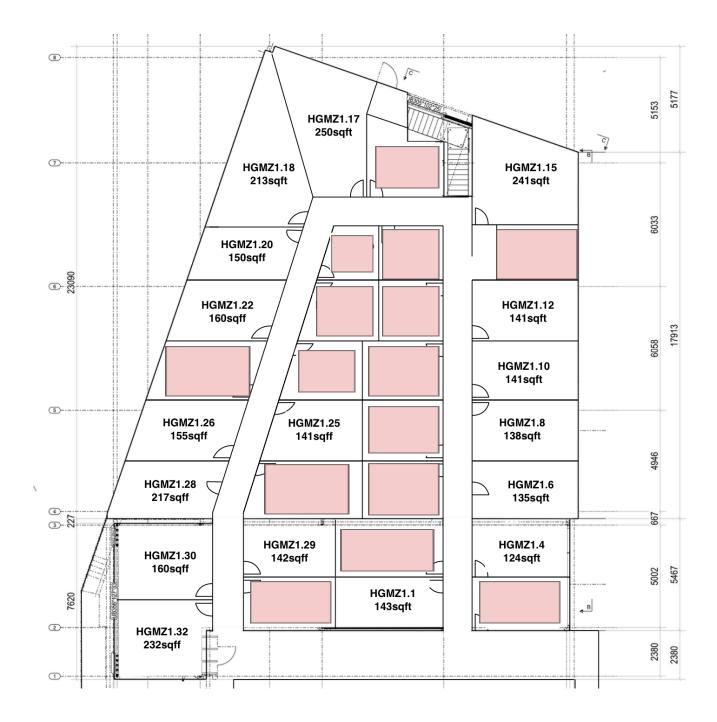

## First Floor

## V22 HITHER GREEN MEZZANINE: AVAILABILITY

| STUDIO     | SQ FT | RATE £PCM | AVAILABLE   | DESCRIPTION                                 |
|------------|-------|-----------|-------------|---------------------------------------------|
| HGMEZZ1    | 887   | 2,218     | Immediately | Ground floor / No Natural Light             |
| HGMEZZ2    | 776   | 1,940     | Immediately | Ground floor / No Natural Light             |
| HGMEZZ7    | 274   | 685       | Immediately | Ground floor / No Natural Light             |
| HGMEZZ8    | 230   | 575       | Immediately | Ground floor / No Natural Light             |
| HGMEZZ11   | 171   | 428       | Immediately | Ground floor / No Natural Light/ Accessible |
| HGMEZZ13   | 285   | 713       | Immediately | Ground floor / No Natural Light/ Accessible |
| HGMEZZ1.1  | 143   | 358       | Immediately | First floor / No Natural Light              |
| HGMEZZ1.4  | 124   | 310       | Immediately | First floor / No Natural Light              |
| HGMEZZ1.6  | 135   | 338       | Immediately | First floor / No Natural Light              |
| HGMEZZ1.8  | 138   | 345       | Immediately | First floor / No Natural Light              |
| HGMEZZ1.10 | 141   | 353       | Immediately | First floor / No Natural Light              |
| HGMEZZ1.12 | 141   | 353       | Immediately | First floor / No Natural Light              |
| HGMEZZ1.15 | 241   | 603       | Immediately | First floor / No Natural Light              |
| HGMEZZ1.17 | 250   | 625       | Immediately | First floor / No Natural Light              |
| HGMEZZ1.18 | 213   | 533       | Immediately | First floor / No Natural Light              |
| HGMEZZ1.20 | 150   | 375       | Immediately | First floor / No Natural Light              |
| HGMEZZ1.22 | 160   | 400       | Immediately | First floor / No Natural Light              |

|            |     |     | -           |                                |
|------------|-----|-----|-------------|--------------------------------|
| HGMEZZ1.25 | 141 | 353 | Immediately | First floor / No Natural Light |
| HGMEZZ1.26 | 155 | 388 | Immediately | First floor / No Natural Light |
| HGMEZZ1.28 | 217 | 543 | Immediately | First floor / No Natural Light |
| HGMEZZ1.29 | 142 | 355 | Immediately | First floor / No Natural Light |
| HGMEZZ1.30 | 160 | 400 | Immediately | First floor / No Natural Light |
| HGMEZZ1.32 | 232 | 580 | Immediately | First floor / No Natural Light |