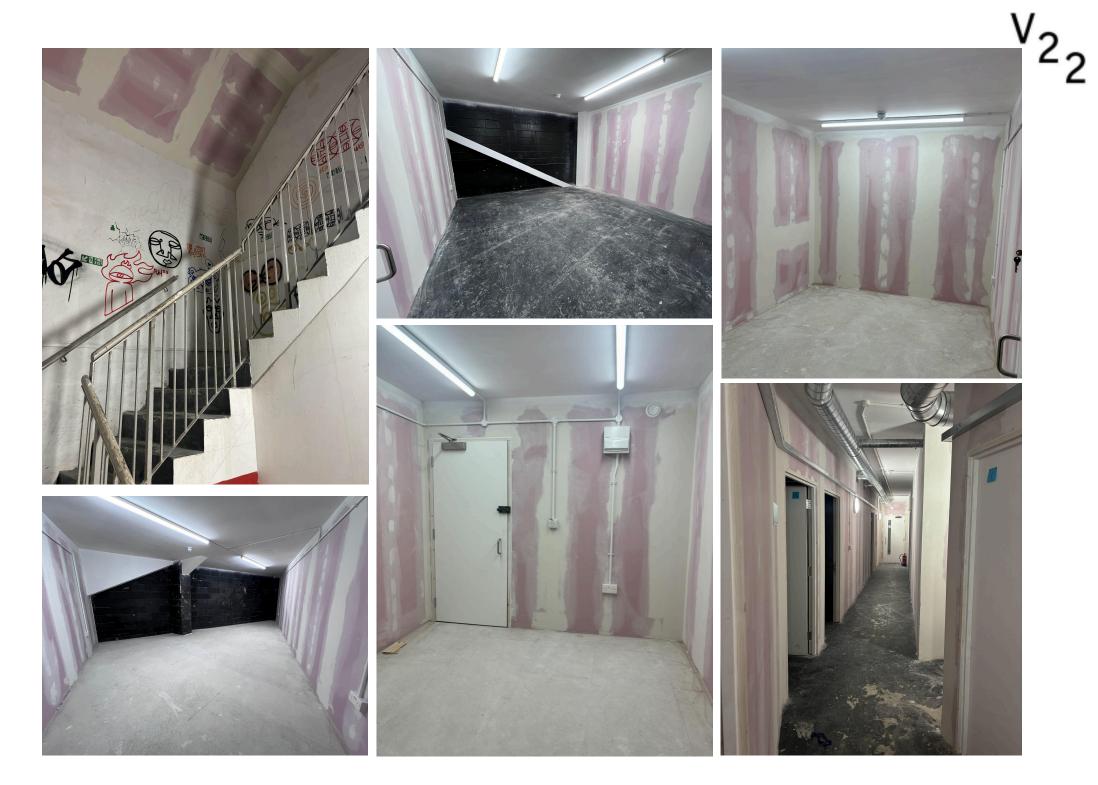

V22 HITHER GREEN STUDIOS

Our new studio spaces are now available! Please send us an email to arrange a viewing.

٧/

All of our studios have 24-hour access. We do not provide live/work studios.

There is a £16.67 service charge per month.

Electricity charge is £0.43 per unit at the moment.

Internet is provided by <u>D-Tech Solutions</u> through a range of pay as you go packages. It is not part of a licence with V22.