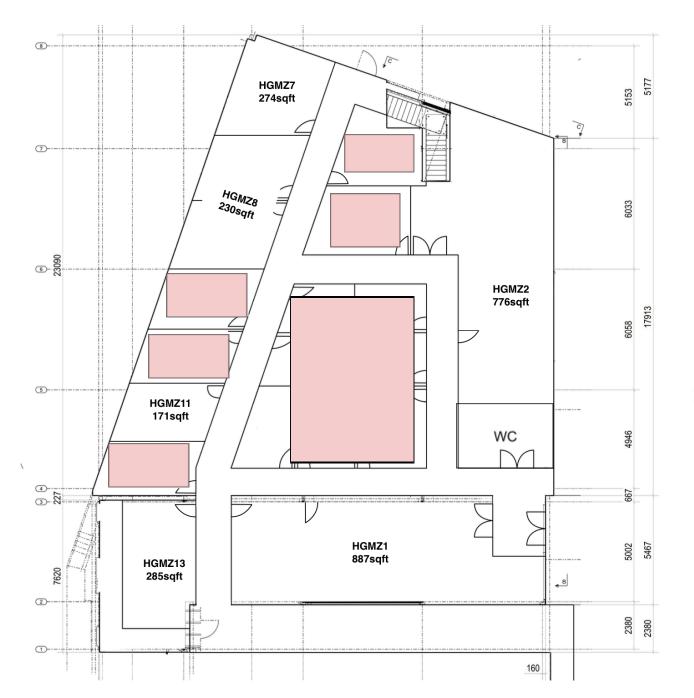

**Ground Floor** 

<sup>v</sup>22

0 0

<sup>V</sup>22

## V22 HITHER GREEN MEZZANINE: AVAILABILITY

| STUDIO     | SQ FT | RATE £PCM | AVAILABLE   | DESCRIPTION                                 |
|------------|-------|-----------|-------------|---------------------------------------------|
| HGMEZZ1    | 887   | 2,218     | Immediately | Ground floor / No Natural Light             |
| HGMEZZ2    | 776   | 1,940     | Immediately | Ground floor / No Natural Light             |
| HGMEZZ7    | 274   | 685       | Immediately | Ground floor / No Natural Light             |
| HGMEZZ8    | 230   | 575       | Immediately | Ground floor / No Natural Light             |
| HGMEZZ11   | 171   | 428       | Immediately | Ground floor / No Natural Light/ Accessible |
| HGMEZZ13   | 285   | 713       | Immediately | Ground floor / No Natural Light/ Accessible |
| HGMEZZ1.1  | 143   | 358       | Immediately | First floor / No Natural Light              |
| HGMEZZ1.4  | 124   | 310       | Immediately | First floor / No Natural Light              |
| HGMEZZ1.6  | 135   | 338       | Immediately | First floor / No Natural Light              |
| HGMEZZ1.8  | 138   | 345       | Immediately | First floor / No Natural Light              |
| HGMEZZ1.10 | 141   | 353       | Immediately | First floor / No Natural Light              |
| HGMEZZ1.12 | 141   | 353       | Immediately | First floor / No Natural Light              |
| HGMEZZ1.15 | 241   | 603       | Immediately | First floor / No Natural Light              |
| HGMEZZ1.17 | 250   | 625       | Immediately | First floor / No Natural Light              |
| HGMEZZ1.18 | 213   | 533       | Immediately | First floor / No Natural Light              |
| HGMEZZ1.20 | 150   | 375       | Immediately | First floor / No Natural Light              |
| HGMEZZ1.22 | 160   | 400       | Immediately | First floor / No Natural Light              |