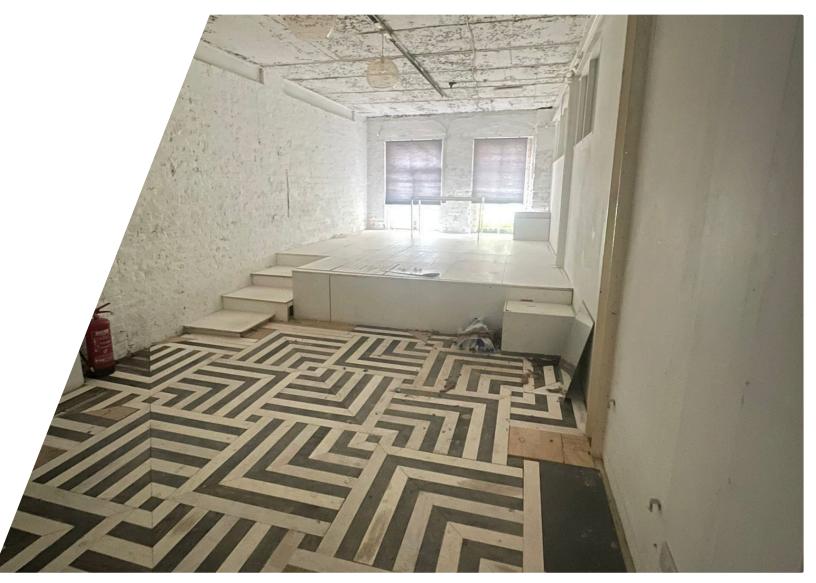

## V<sub>2</sub> Stoke Newington & Yard

**Artist Studios & Creative Workspace** 

Located a 2 minute walk from Stoke Newington station, the building is comprised of 44 ground floor studios and a mezzanine floor. There are selfcontained and partitioned units to let.