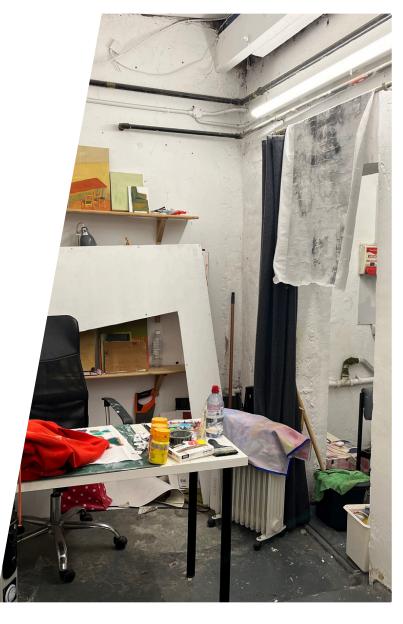

## V<sub>2</sub> Stoke Newington & Yard

**Artist Studios & Creative Workspace** 

Located a 2 minute walk from Stoke Newington station, the building is comprised of 44 ground floor studios and a mezzanine floor. There are selfcontained and partitioned units to let.